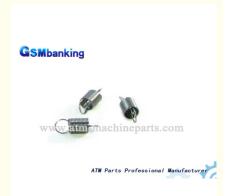

## 8473500000 ATM Machine Parts Reject Latch Spring 445-0691302

Highlight: ATM Machine Parts Reject Latch Spring,

ATM Machine Parts 445-0691302

ATM Parts Professional Manufacture

## **Product Description**

**Product Description** 

ATM Parts Reject Latch Spring (445-0691302)

ATM Parts Professional Manufacturer

## **Product Details:**

| Brand Name                   | ncr                                         |
|------------------------------|---------------------------------------------|
| Туре                         | ATM Parts Reject Latch Spring (445-0691302) |
| Part NO.                     | 445-0691302                                 |
| Quality Condition            | New Original, Refurbished, Generic          |
| Place of Origin              | Guangdong, China (Mainland)                 |
| After-sales Service Provided | We offer 24hours after-sales service        |