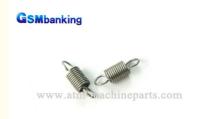

## 8473500000 ATM Machine Parts Reject Latch Spring 445-0691302

Highlight: ATM Machine Parts Reject Latch Spring,

ATM Machine Parts 445-0691302

ATM Parts Professional Manufacture

## **Product Description**

**Product Description** 

ATM Parts Reject Latch Spring (445-0691302)

ATM Parts Professional Manufacturer

## **Product Details:**

| Brand Name                   | ncr                                         |
|------------------------------|---------------------------------------------|
| Туре                         | ATM Parts Reject Latch Spring (445-0691302) |
| Part NO.                     | 445-0691302                                 |
| Quality Condition            | New Original, Refurbished, Generic          |
| Place of Origin              | Guangdong, China (Mainland)                 |
| After-sales Service Provided | We offer 24hours after-sales service        |