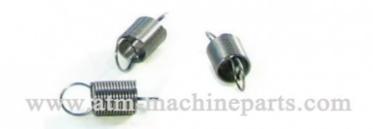

## 8473500000 ATM Machine Parts Reject Latch Spring 445-0691302

Highlight: ATM Machine Parts Reject Latch Spring,

ATM Machine Parts 445-0691302

ATM Parts Professional Manufacture

## **Product Description**

**Product Description** 

ATM Parts Reject Latch Spring (445-0691302)

ATM Parts Professional Manufacturer

## **Product Details:**

| Brand Name                   | ncr                                         |
|------------------------------|---------------------------------------------|
| Туре                         | ATM Parts Reject Latch Spring (445-0691302) |
| Part NO.                     | 445-0691302                                 |
| Quality Condition            | New Original, Refurbished, Generic          |
| Place of Origin              | Guangdong, China (Mainland)                 |
| After-sales Service Provided | We offer 24hours after-sales service        |