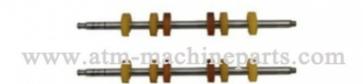

# NCR ATM Parts D Hub/ D Wheel Assy (445-0632954)Pick D-Wheel Assy 445-0632954 Dispenser

## **Product Specification**

Model NO.: 445-0632954

Brand: NCR

• Origin: Guangdong, China

Payment: T/T Western Union Paypal

MOQ: 1 Piece 90 Days . Warrenty: • HS Code: 8473500000

Product Description

D hub Shaft NCR ATM Parts Pick D-Wheel Assy 445-0632954 Dispenser