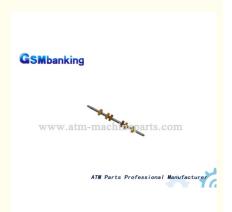

# NCR ATM Parts D Hub/ D Wheel Assy (445-0632954)Pick D-Wheel Assy 445-0632954 Dispenser

## **Product Specification**

Model NO.: 445-0632954

Brand: NCR

• Origin: Guangdong, China

Payment: T/T Western Union Paypal

MOQ: 1 Piece 90 Days . Warrenty: • HS Code: 8473500000

Product Description

D hub Shaft NCR ATM Parts Pick D-Wheel Assy 445-0632954 Dispenser