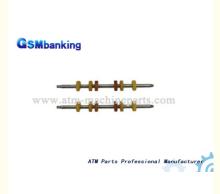

# NCR ATM Parts D Hub/ D Wheel Assy (445-0632954)Pick D-Wheel Assy 445-0632954 Dispenser

## **Product Specification**

Model NO.: 445-0632954

Brand: NCR

• Origin: Guangdong, China

Payment: T/T Western Union Paypal

MOQ: 1 Piece 90 Days . Warrenty: • HS Code: 8473500000

Product Description

D hub Shaft NCR ATM Parts Pick D-Wheel Assy 445-0632954 Dispenser