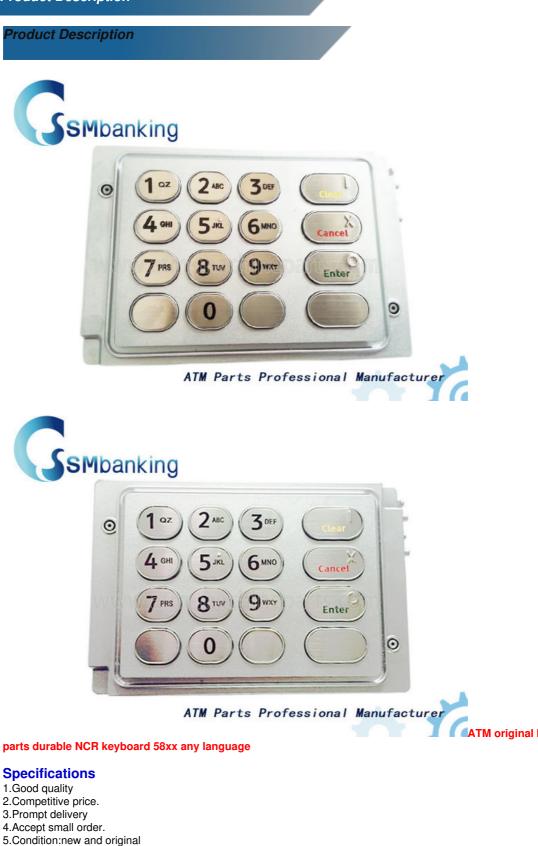

# Original ATM Bank Machine Parts Durable NCR Keyboard EPP 58xx Any English Version

### **Product Specification**

• Brand Name: NCR Model Number: 58XX • MOQ: 1PC • Use For: Bank • Material: Metal&plastic • Delivery Time: 3~4 Days After Receive Payment • Payment Term: T/T,Western Union Warranty: 90 Days • Highlight: NCR Keyboard ATM Bank Machine Parts, EPP 58xx ATM Bank Machine Parts