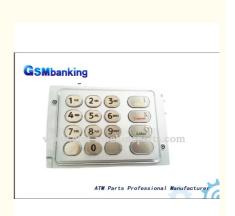

# Original ATM Bank Machine Parts Durable NCR Keyboard EPP 58xx Any English Version

### **Product Specification**

• Brand Name: NCR Model Number: 58XX • MOQ: 1PC • Use For: Bank • Material: Metal&plastic • Delivery Time: 3~4 Days After Receive Payment • Payment Term: T/T,Western Union Warranty: 90 Days • Highlight: NCR Keyboard ATM Bank Machine Parts, EPP 58xx ATM Bank Machine Parts