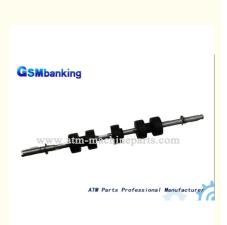

# Metal NCR ATM Machine Parts 4450643763 Entry Shaft Assy 445-0643763

With standard packaging or according to

## NCR 4450643763 ATM Machine Entry Shaft Assy

90 Days

China

CO

445-0643763

competitive

customer's request

T/T, Western Union

## ATM NCR atm machines parts 4450643763 entry Shaft assy 445-0643763 Assy.-Shaft Entry