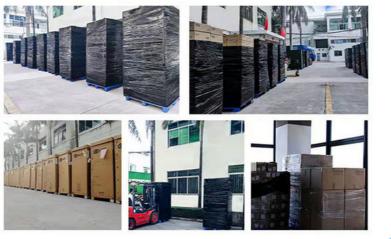

#### **Packaging and Shipping**

1.Packing:With standard packing or according to customer's request.

| ~ | 0 | • •     |         |     |
|---|---|---------|---------|-----|
| 2 | S | hır     | nu      | ng: |
|   | - | · · · P | · P · · |     |

| 2.5mpping. |                    |
|------------|--------------------|
| DHL        | 3-6days to arrive  |
| TNT        | 3-6days to arrive  |
| Fedex      | 3-6days to arrive  |
| EMS        | 7-15days to arrive |
| UPS        | 3-6days to arrive  |
| Others     | By sea or air      |