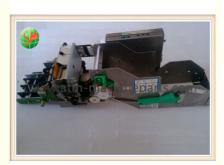

# Metal Wincor Nixdorf ATM Parts , Wincor Receipt Printer ND9G 01750051780

## Metal Wincor Nixdorf ATM Parts , Wincor Receipt Printer ND9G 01750051780

#### **Product Description**

| Dural        |                   |
|--------------|-------------------|
| Brand        | wincor            |
| Product Name | printer           |
| Material     | Metal             |
| Condition    | New and original  |
| Warranty     | 90 days           |
| Stock Status | In Stock          |
| Payment Term | T/T,Western Union |