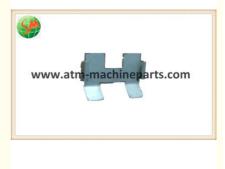

# Custom Durable NMD ATM Parts BCU Spare Parts A007320 Pliers Holder

## Custom Durable NMD ATM Parts BCU Spare Parts A007320 Pliers Holder

## **Product Description**

| Brand        | NMD               |
|--------------|-------------------|
| Product Name | Pliers Holder     |
| P/N          | A007320           |
| Condition    | New and original  |
| Warranty     | 90 days           |
| Stock Status | In Stock          |
| Payment Term | T/T,Western Union |