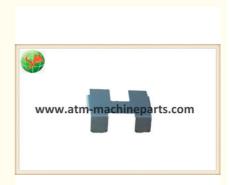

# Custom Durable NMD ATM Parts BCU Spare Parts A007320 Pliers Holder

## Custom Durable NMD ATM Parts BCU Spare Parts A007320 Pliers Holder

## **Product Description**

| Brand        | NMD               |
|--------------|-------------------|
| Product Name | Pliers Holder     |
| P/N          | A007320           |
| Condition    | New and original  |
| Warranty     | 90 days           |
| Stock Status | In Stock          |
| Payment Term | T/T,Western Union |