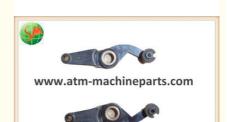

# Essential Left Side Packet Pliers A002546 for NMD BCU ATM Spare Parts

With standard packaging or according to

#### **Product Description**

| Brand        | NMD                |
|--------------|--------------------|
| Product Name | Packet Pliers Left |
| P/N          | A002546            |
| Condition    | New and original   |
| Warranty     | 90 days            |
| Stock Status | In Stock           |
| Payment Term | T/T,Western Union  |