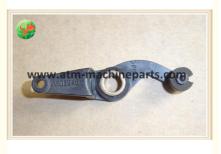

# Essential Left Side Packet Pliers A002546 for NMD BCU ATM Spare Parts

With standard packaging or according to

#### **Product Description**

| Brand        | NMD                |
|--------------|--------------------|
| Product Name | Packet Pliers Left |
| P/N          | A002546            |
| Condition    | New and original   |
| Warranty     | 90 days            |
| Stock Status | In Stock           |
| Payment Term | T/T,Western Union  |