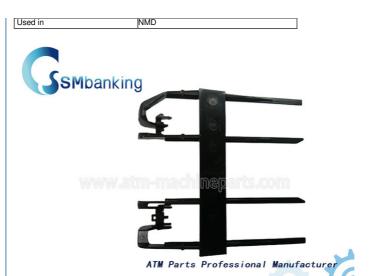

## **Product Specification**

• Quality: New And Original

• Color: Black Stock: In Stock BCU Model: Material: Plastic NMD Used In:

Highlight: ATM Spare Parts, cash machine parts

## **Product Description**

Original ATM Machine Parts Delarue NMD 100 BCU Guide Note A002635

ATM machine NMD machine parts NMD 100 BCU Guide Note