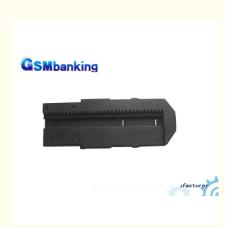

# A004688 NMD ATM Machine Parts NMD Bundle Output Unit BOU 101 Gable Right new and have in stock

#### A004688 NMD ATM Machine Parts NMD Bundle Output Unit BOU 101 Gable Right