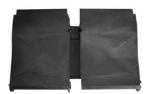

# Black Tampa NMD Outer Frame A004606 for NMD Atm Bank Machine New and Have in stock

## **Product Specification**

| • P/N: |
|--------|
|--------|

- MOQ:
- Condition:
- Stock:
- Warranty:
- Highlight:

| A004606  | 6 |
|----------|---|
| 1pc      |   |
| New      |   |
| In Stock |   |
| 90 Days  |   |

#### **Product Description**

| Brand        | NMD               |
|--------------|-------------------|
| Condition    | new               |
| P/N          | A004606           |
| Warranty     | 90 days           |
| Stock Status | In Stock          |
| Payment Term | T/T,Western Union |