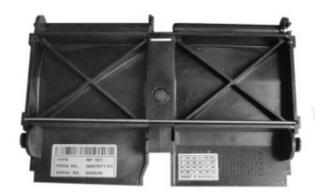

# Black Tampa NMD Outer Frame A004606 for NMD Atm Bank Machine New and Have in stock

## **Product Specification**

| • P/N: |
|--------|
|--------|

- MOQ:
- Condition:
- Stock:
- Warranty:
- Highlight:

| A004606  | 6 |
|----------|---|
| 1pc      |   |
| New      |   |
| In Stock |   |
| 90 Days  |   |

#### **Product Description**

| Brand        | NMD               |
|--------------|-------------------|
| Condition    | new               |
| P/N          | A004606           |
| Warranty     | 90 days           |
| Stock Status | In Stock          |
| Payment Term | T/T,Western Union |