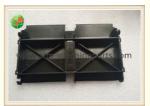

# Black Tampa NMD Outer Frame A004606 for NMD Atm Bank Machine New and Have in stock

## **Product Specification**

| • P/N: |
|--------|
|--------|

- MOQ:
- Condition:
- Stock:
- Warranty:
- Highlight:

| A004606  | 6 |
|----------|---|
| 1pc      |   |
| New      |   |
| In Stock |   |
| 90 Days  |   |

#### **Product Description**

| Brand        | NMD               |
|--------------|-------------------|
| Condition    | new               |
| P/N          | A004606           |
| Warranty     | 90 days           |
| Stock Status | In Stock          |
| Payment Term | T/T,Western Union |