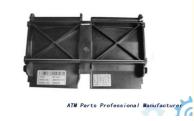

# Black Tampa NMD Outer Frame A004606 for NMD Atm Bank Machine New and Have in stock

## **Product Specification**

| • P/N: |
|--------|
|--------|

- MOQ:
- Condition:
- Stock:
- Warranty:
- Highlight:

| A004606  | 6 |
|----------|---|
| 1pc      |   |
| New      |   |
| In Stock |   |
| 90 Days  |   |

#### **Product Description**

| Brand        | NMD               |
|--------------|-------------------|
| Condition    | new               |
| P/N          | A004606           |
| Warranty     | 90 days           |
| Stock Status | In Stock          |
| Payment Term | T/T,Western Union |