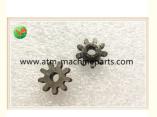

n:
- Model Number:
- Minimum Order Quantity:
- Price:
- Packaging Details:
- Delivery Time:
- Payment Terms:
- Supply Ability:

| New And Original |
|------------------|
| Silver           |
| In Stock         |
| BCU              |

China

NMD

1pc

CE, ISO

A005505

competitive

payment

With standard packaging

Western Union, T/T

10000pcs/month

1-5 working days when we received the

- Material:
- Used In:
- Highlight:

- Metal NMD
- ATM Spare Parts, cash machine parts





# **Product Specification**

| <ul> <li>Quality:</li> </ul> | New And  |
|------------------------------|----------|
| Color:                       | Silver   |
| • Stock:                     | In Stock |
| • Model:                     | BCU      |
|                              |          |



# More Images









#### Silver ATM Machine Parts / NMD ATM Parts A005505 NMD BCU Metal Gear

# Quick Detail:

- 1. reasonable price
- 2. good quality
- accept small order
   prompt deliver
- 5. in stock
- S. IT SLOCK
- 6. we can produce parts as your request

## 1. Description

| price        | competitive  |
|--------------|--------------|
| Model        | no           |
| Material     | plastic      |
| Stock Status | In Stock     |
| Quality      | New Original |
| Used in      | NMD          |

#### 2. Shipping service

| DHL           | 3-4days to arrive   |
|---------------|---------------------|
| TNT           | 3-5days to arrive   |
| Fedex(IE/IP)  | 3-7days to arrive   |
| EMS           | 7-15 days to arrive |
| UPS           | 3-5days to arrive   |
| Other Methods | by sea or air       |

## 3.