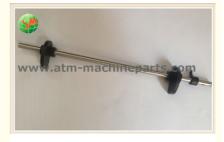

## Custom NCR Presenter Parts Moulded Timing Shaft 4450668274 Dual Cam

#### **Product Specification**

• Brand: NCR

• Description: Timing Shaft (Moulded)

P/N: 445-0668274
 Payment Term: T/T,Western Union

MOQ:
 1 Piece

• Highlight: atm machine parts, atm accessories

#### Custom NCR Presenter Parts Moulded Timing Shaft 4450668274 Dual Cam

#### **Product Description**

| Brand        | NCR                    |
|--------------|------------------------|
| Product Name | Timing Shaft (Moulded) |
| P/N          | 445-0668274            |
| Condition    | New and original       |
| Warranty     | 90 days                |
| Stock Status | In Stock               |
| Payment Term | T/T,Western Union      |