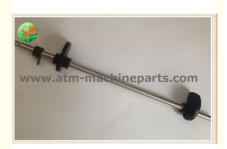

## Custom NCR Presenter Parts Moulded Timing Shaft 4450668274 Dual Cam

#### **Product Specification**

• Brand: NCR

• Description: Timing Shaft (Moulded)

P/N: 445-0668274
 Payment Term: T/T,Western Union

MOQ:
 1 Piece

• Highlight: atm machine parts, atm accessories

#### Custom NCR Presenter Parts Moulded Timing Shaft 4450668274 Dual Cam

#### **Product Description**

| Brand        | NCR                    |
|--------------|------------------------|
| Product Name | Timing Shaft (Moulded) |
| P/N          | 445-0668274            |
| Condition    | New and original       |
| Warranty     | 90 days                |
| Stock Status | In Stock               |
| Payment Term | T/T,Western Union      |