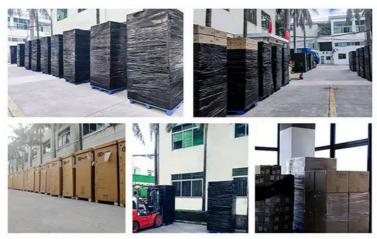

#### Packaging and Shipping

1.Packing:With standard packing or according to customer's request.

2.Shipping:

| DHL 3 | 3-6 days to arrive |
|-------|--------------------|
| TNT 3 | 3-6 days to arrive |

| Fedex  | 3-6 days to arrive  |
|--------|---------------------|
| EMS    | 7-15 days to arrive |
| UPS    | 3-6 days to arrive  |
| Others | By sea or air       |