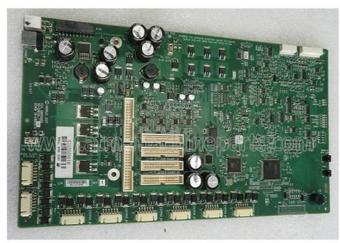

# 49-208102-000H Diebold ATM Parts Opteva 1.5 CCA Dispenser Board 49208102000H

## **Product Description**

49-208102-000H Diebold Opteva 1.5 CCA Dispenser Board 49208102000H New and with 90 days warranty