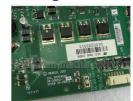

# 49-208102-000H Diebold ATM Parts Opteva 1.5 CCA Dispenser Board 49208102000H

## **Product Description**

49-208102-000H Diebold Opteva 1.5 CCA Dispenser Board 49208102000H New and with 90 days warranty