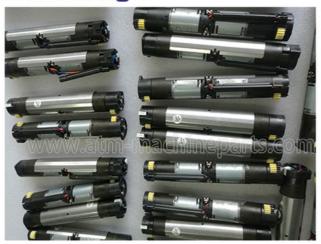

### 1750042093 Wincor ATM Parts Clamping Motor 01750042093

### **Product Description**

1750042093 Wincor ATM Parts Clamping Motor 01750042093

1750042093 ATM Parts Wincor Clamping Motor 01750042093 new and have in stock

#### **Product Description**

| Brand        | Wincor            |  |
|--------------|-------------------|--|
| Product Name | Clamping motor    |  |
| P/N          | 1750042093        |  |
| Warranty     | 90 days           |  |
| Stock Status | In Stock          |  |
| Payment Term | T/T,Western Union |  |