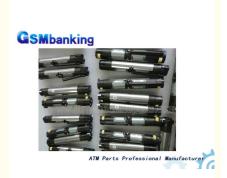

### 1750042093 Wincor ATM Parts Clamping Motor 01750042093

### **Product Description**

1750042093 Wincor ATM Parts Clamping Motor 01750042093

1750042093 ATM Parts Wincor Clamping Motor 01750042093 new and have in stock

#### **Product Description**

| Brand        | Wincor            |  |
|--------------|-------------------|--|
| Product Name | Clamping motor    |  |
| P/N          | 1750042093        |  |
| Warranty     | 90 days           |  |
| Stock Status | In Stock          |  |
| Payment Term | T/T,Western Union |  |