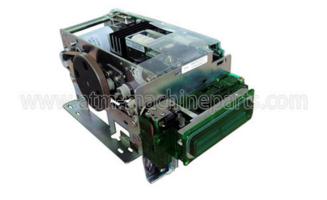

# Atm Auto Parts NCR ATM Parts card reader 445-0693330 4450693330 New and have in stock

#### **Product Specification**

- P/N:
- Stock:
- Warranty:
- Condition:
- Brand:
- Product Name:
- Highlight:

| 4450693330 |
|------------|
| In Stock   |
| 90 Days    |
| New        |
| NCR        |
|            |

- Card Reader
- atm machine parts, ncr atm machine parts

ATM Parts Professional Manufacturer

| Product Descripti | on                |
|-------------------|-------------------|
| Brand             | NCR               |
| Product Name      | card reader       |
| P/N               | 4450693330        |
| Condition         | New and original  |
| Warranty          | 90 days           |
| Stock Status      | In Stock          |
| Payment Term      | T/T,Western Union |