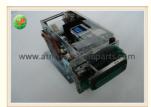

#### **Product Specification**

- P/N:
- Stock:
- Warranty:
- Condition:
- Brand:
- Product Name:
- Highlight:

| 4450693330 |
|------------|
| In Stock   |
| 90 Days    |
| New        |
| NCR        |
|            |

| Product Descripti | on                |
|-------------------|-------------------|
| Brand             | NCR               |
| Product Name      | card reader       |
| P/N               | 4450693330        |
| Condition         | New and original  |
| Warranty          | 90 days           |
| Stock Status      | In Stock          |
| Payment Term      | T/T,Western Union |