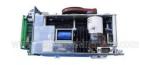

#### **Product Specification**

- P/N:
- Stock:
- Warranty:
- Condition:
- Brand:
- Product Name:
- Highlight:

| 4450693330 |
|------------|
| In Stock   |
| 90 Days    |
| New        |
| NCR        |
|            |

| Product Descripti | on                |
|-------------------|-------------------|
| Brand             | NCR               |
| Product Name      | card reader       |
| P/N               | 4450693330        |
| Condition         | New and original  |
| Warranty          | 90 days           |
| Stock Status      | In Stock          |
| Payment Term      | T/T,Western Union |