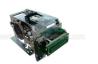

#### **Product Specification**

- P/N:
- Stock:
- Warranty:
- Condition:
- Brand:
- Product Name:
- Highlight:

| 4450693330 |
|------------|
| In Stock   |
| 90 Days    |
| New        |
| NCR        |
|            |

| Product Descripti | on                |
|-------------------|-------------------|
| Brand             | NCR               |
| Product Name      | card reader       |
| P/N               | 4450693330        |
| Condition         | New and original  |
| Warranty          | 90 days           |
| Stock Status      | In Stock          |
| Payment Term      | T/T,Western Union |