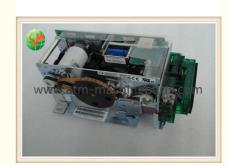

# 445-0723882 NCR ATM Parts NCR 66xx card reader USB 4450723882

#### NCR ATM Parts NCR 66xx card reader USB 4450723882 445-0723882

#### **Product Description**

| NCR               |  |
|-------------------|--|
| card reader       |  |
| 4450723882        |  |
| New and original  |  |
| 90 days           |  |
| In Stock          |  |
| T/T,Western Union |  |
|                   |  |