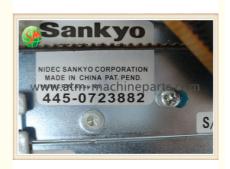

# 445-0723882 NCR ATM Parts NCR 66xx card reader USB 4450723882

## **Basic Information**

. Place of Origin: China NCR . Brand Name:

4450723882 Model Number:

 Minimum Order Quantity: 1pc

• Price: competitive Packaging Details: in carton

. Delivery Time: 1-5 working days after received payment

#### NCR ATM Parts NCR 66xx card reader USB 4450723882 445-0723882