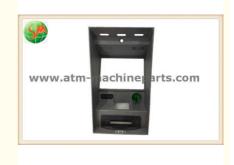

# Guranteed Original Products of NCR ATM Parts 6626 Fascia with standard

## **Product Specification**

- Description: Fascia Model: 6626 • Warranty: 90days • MOQ: 1 Piece Stock Status: In Stock • Payment Term: T/T,Western Union ATM Machine • Used In: Material: Plastic
- Highlight: atm machine parts, ncr atm machine parts

## Guranteed Original Products of NCR ATM Parts 6626 Fascia with standard color

- Specifications
- 1.Good quality
- 2.Competitive price. 3.Prompt delivery
- 4.Accept small order.
- 5.Condition:new and original

#### **Product Description**

| Brand        | NCR               |
|--------------|-------------------|
| Product Name | 6626 Fascia       |
| Condition    | New and Original  |
| Warranty     | 90 days           |
| Stock Status | In Stock          |
| Payment Term | T/T,Western Union |