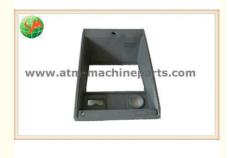

# Grey NCR ATM Parts Hi-Q ATM Machine Fascia for NCR Selfservice 22 6622

## Hi-Q ATM Machine Fascia for NCR Selfservice 22 6622 in Grey colour