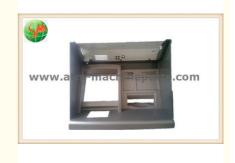

# Detachable NCR ATM Parts 5884 Fascia Assy 4450626326 ATM **Machine**

#### Detachable NCR 5884 Fascia Assy 4450626326 used in ATM Machine

#### **Product Description**

| Brand        | NCR               |
|--------------|-------------------|
| Product Name | 5884 Fascia       |
| P/N          | 445-0626326       |
| Condition    | New and original  |
| Warranty     | 90 days           |
| Stock Status | In Stock          |
| Payment Term | T/T,Western Union |