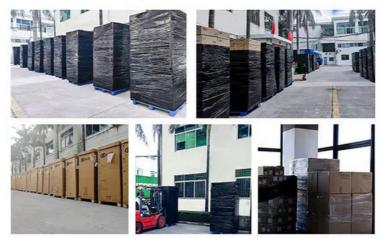

## Packaging and Shipping

1. Packing: With standard packing or according to customer's request.

## 2.Shipping:

| DHL 3 | 3-6 days to arrive |
|-------|--------------------|
| TNT 3 | 3-6 days to arrive |

| Fedex  | 3-6 days to arrive  |
|--------|---------------------|
| EMS    | 7-15 days to arrive |
| UPS    | 3-6 days to arrive  |
| Others | By sea or air       |