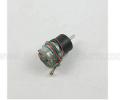

# Original NMD ATM Parts Motor A006709 with 90days guarantee

### **Basic Information**

Place of Origin: Guangzhou
Brand Name: NMD
Minimum Order Quantity: 1 piece
Price: competitive

• Packaging Details: With standard packaging or according to

customer's request

• Delivery Time: 1-5 working days after received the payment

Payment Terms: T/T, Western UnionSupply Ability: 10000 pieces/month



## **Product Specification**

Brand: NMDDescription: MotorP/N: A006709

• Payment Term: T/T,Western Union

Material: MetalCondition: Original

• Highlight: cash machine parts, atm machine parts

## **GSM**banking



ATM Parts Professional Manufacturer

## More Images









#### **Product Description**

#### Original NMD Note Cassette Motor A006709 with 90days guarantee

#### Specifications

- 1. Good quality.
- 2. Competitive price.
- 3. Prompt delivery
- 4. Accept small order.
- 5. 24hours after-sales service.





ATM Parts Professional Manufacturer

#### **Product Description**

| MD              |
|-----------------|
|                 |
| otor            |
| 006709          |
| ew and original |
| days            |
| Stock           |
| T,Western Union |
|                 |





ATM Parts Professional Manufacturer

## Packaging and Shipping

1. Packing: With standard packing or according to customer's request.

## 2.Shipping:

| DHL 3 | 3-6 days to arrive |
|-------|--------------------|
| TN