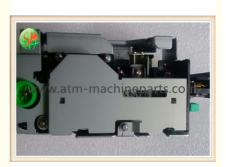

# Wincor atm machine parts ATM Card Reader V2CU 1750173205

#### Wincor atm machine parts ATM Card Reader V2CU 1750173205

# Product Description

| Brand        | wincor            |
|--------------|-------------------|
| Product Name | V2CU              |
| P/N          | 1750173205        |
| Condition    | New and original  |
| Warranty     | 90 days           |
| Stock Status | In Stock          |
| Payment Term | T/T,Western Union |