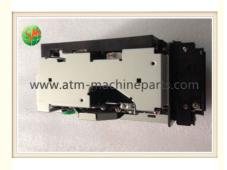

# Wincor atm machine parts ATM Card Reader V2CU 1750173205

#### Wincor atm machine parts ATM Card Reader V2CU 1750173205

# Product Description

| Brand        | wincor            |
|--------------|-------------------|
| Product Name | V2CU              |
| P/N          | 1750173205        |
| Condition    | New and original  |
| Warranty     | 90 days           |
| Stock Status | In Stock          |
| Payment Term | T/T,Western Union |