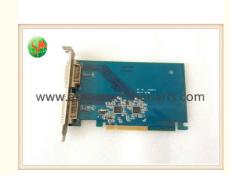

## 39017439000A atm parts Diebold CCA PCI EXPRESS ADD2 DUAL CONNECTOR

#### **Product Description**

39017439000A atm parts Diebold CCA PCI EXPRESS ADD2 DUAL CONNECTOR

#### **Product Description**

| Troduct Bescription |                   |
|---------------------|-------------------|
| Brand               | Diebold           |
| Product Name        | CCA PCI           |
| Material            | metal             |
| Condition           | New and original  |
| Warranty            | 90 days           |
| Stock Status        | In Stock          |
| Payment Term        | T/T,Western Union |