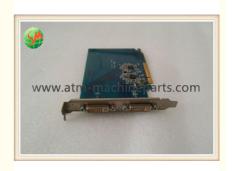

## 39017439000A atm parts Diebold CCA PCI EXPRESS ADD2 DUAL CONNECTOR

#### **Product Description**

39017439000A atm parts Diebold CCA PCI EXPRESS ADD2 DUAL CONNECTOR

#### **Product Description**

| Troduct Bescription |                   |
|---------------------|-------------------|
| Brand               | Diebold           |
| Product Name        | CCA PCI           |
| Material            | metal             |
| Condition           | New and original  |
| Warranty            | 90 days           |
| Stock Status        | In Stock          |
| Payment Term        | T/T,Western Union |