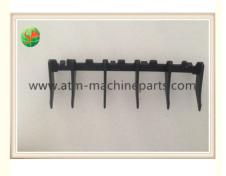

# ATM Machine Diebold ATM Parts Divert Deflector 49202783000A 49-202783-**A000**

### ATM Machine Diebold ATM Parts Divert Deflector 49202783000A 49-202783-000A

### Product Description

| Brand        | Diebold           |
|--------------|-------------------|
| Product Name | DIVERT DEFLECTOR  |
| Material     | plastic           |
| Condition    | New and original  |
| Warranty     | 90 days           |
| Stock Status | In Stock          |
| Payment Term | T/T,Western Union |