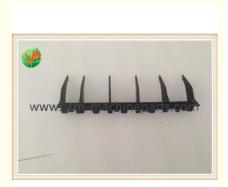

# ATM Machine Diebold ATM Parts Divert Deflector 49202783000A 49-202783-**A000**

### ATM Machine Diebold ATM Parts Divert Deflector 49202783000A 49-202783-000A

### Product Description

| Brand        | Diebold           |
|--------------|-------------------|
| Product Name | DIVERT DEFLECTOR  |
| Material     | plastic           |
| Condition    | New and original  |
| Warranty     | 90 days           |
| Stock Status | In Stock          |
| Payment Term | T/T,Western Union |