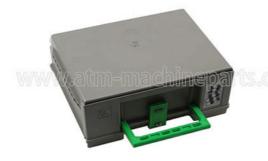

## NCR ATM Parts Latchfast Purge Bin reject cassette 4450693308 445-0693308 NEW and have in stock

#### ATM Machine NCR Latchfast Purge Bin reject cassette 4450693308 445-0693308

Specifications 1.Good quality 2.Competitive price.

- 3.Prompt delivery4.Accept small order.
- 5.Condition:new and original