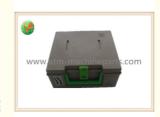

## NCR ATM Parts Latchfast Purge Bin reject cassette 4450693308 445-0693308 NEW and have in stock

#### ATM Machine NCR Latchfast Purge Bin reject cassette 4450693308 445-0693308

Specifications 1.Good quality 2.Competitive price.

- 3.Prompt delivery4.Accept small order.
- 5.Condition:new and original