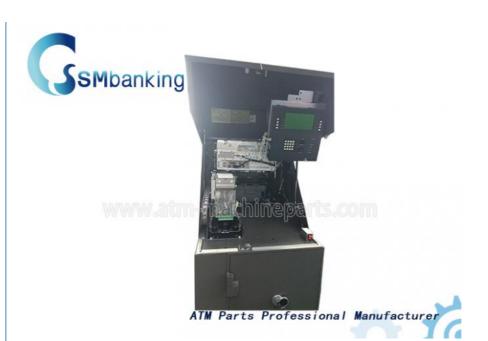

# Original NCR ThroughWall ATM Machine Parts Personas87 5887

## **Product Description**

Original NCR Through The Wall ATM Machine Personas87 5887 TTW