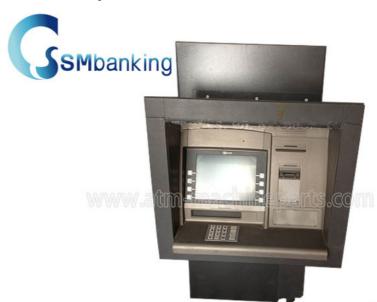

# Original NCR ThroughWall ATM Machine Parts Personas87 5887

## **Product Description**

Original NCR Through The Wall ATM Machine Personas87 5887 TTW