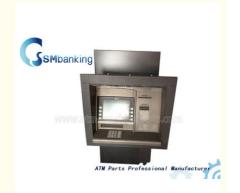

# Original NCR ThroughWall ATM Machine Parts Personas87 5887

## **Product Description**

Original NCR Through The Wall ATM Machine Personas87 5887 TTW