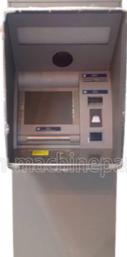

# Original NCR ThroughWall ATM Machine Parts Personas87 5887

## **Product Description**

Original NCR Through The Wall ATM Machine Personas87 5887 TTW