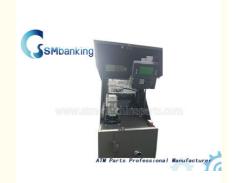

# Original NCR ThroughWall ATM Machine Parts Personas87 5887

## **Product Description**

Original NCR Through The Wall ATM Machine Personas87 5887 TTW