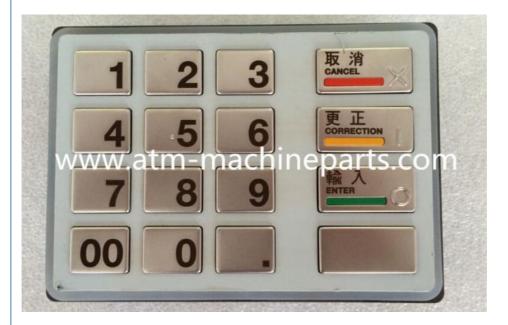

# ATM original bank machine parts durable Diebold keyboard EPP5 any language

Specifications 1.Good quality

- 1.Good quality 2.Competitive price.
- 3. Prompt delivery
- 4.Accept small order.5.Condition:new and original

#### **Product Description**

| Brand        | Diebold           |
|--------------|-------------------|
| Product Name | keyboard          |
| P/N          | EPP5              |
| Condition    | New and original  |
| Warranty     | 90 days           |
| Stock Status | In Stock          |
| Payment Term | T/T,Western Union |