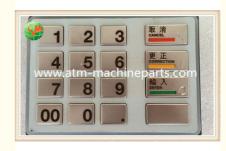

# ATM original bank machine parts durable Diebold keyboard EPP5 any language

Specifications 1.Good quality

- 1.Good quality 2.Competitive price.
- 3. Prompt delivery
- 4.Accept small order.5.Condition:new and original

#### **Product Description**

| Brand        | Diebold           |
|--------------|-------------------|
| Product Name | keyboard          |
| P/N          | EPP5              |
| Condition    | New and original  |
| Warranty     | 90 days           |
| Stock Status | In Stock          |
| Payment Term | T/T,Western Union |