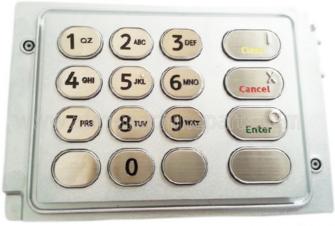

# original ATM bank machine parts durable NCR keyboard EPP 58xx any English version

### machine parts durable NCR keyboard 58xx any language