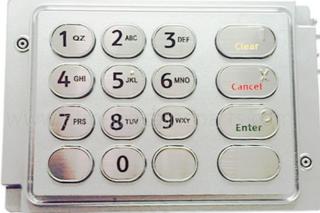

# original ATM bank machine parts durable NCR keyboard EPP 58xx any English version

### machine parts durable NCR keyboard 58xx any language