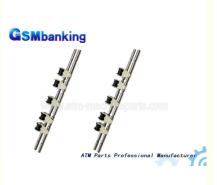

# NCR ATM Parts NCR ROLL-GUIDE SHAFT ASSY 445-0663062 for banking atm machine

| Product Description |                       |  |
|---------------------|-----------------------|--|
| Brand               | NCR                   |  |
| Product Name        | ROLL-GUIDE SHAFT ASSY |  |
| P/N                 | 445-0663062           |  |
| Condition           | New and original      |  |
| Warranty            | 90 days               |  |
| Stock Status        | In Stock              |  |
| Payment Term        | T/T,Western Union     |  |