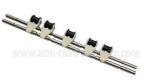

# NCR ATM Parts NCR ROLL-GUIDE SHAFT ASSY 445-0663062 for banking atm machine

| Product Description |                       |  |
|---------------------|-----------------------|--|
| Brand               | NCR                   |  |
| Product Name        | ROLL-GUIDE SHAFT ASSY |  |
| P/N                 | 445-0663062           |  |
| Condition           | New and original      |  |
| Warranty            | 90 days               |  |
| Stock Status        | In Stock              |  |
| Payment Term        | T/T,Western Union     |  |