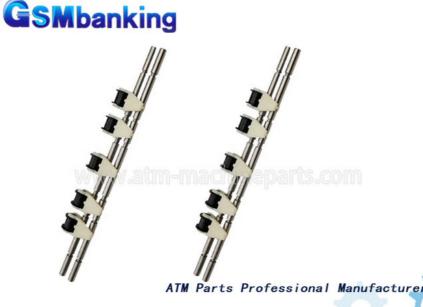

# NCR ATM Parts NCR ROLL-GUIDE SHAFT ASSY 445-0663062 for banking atm machine

| Product Description |                       |  |
|---------------------|-----------------------|--|
| Brand               | NCR                   |  |
| Product Name        | ROLL-GUIDE SHAFT ASSY |  |
| P/N                 | 445-0663062           |  |
| Condition           | New and original      |  |
| Warranty            | 90 days               |  |
| Stock Status        | In Stock              |  |
| Payment Term        | T/T,Western Union     |  |