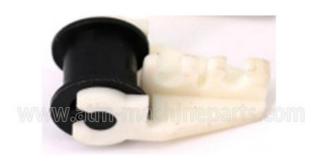

# Roller Guide Support Wheel 445-0663062 used in NCR ATM Machine 4450663062

## Roller Guide Support Wheel 445-0663062 used in NCR ATM Machine 4450663062

# **Product Specification**

• Brand: NCR

• Description: Roller Guide Support Wheel

P/N: 445-0663062
 Warranty: 90 Days
 MOQ: 1 Piece
 Stock Status: In Stock

Payment Term: T/T,Western Union
 Used In: ATM Machine
 Material: Plastic