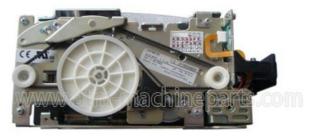

cturer

Our Product Introduction

## More Images

#### GSMbanking

All Parts Professional Residenting



GSMbanking

ATM Parts Professional Manufacturer



#### 1750049626 Wincor Nixdorf CHD-V2X Standard version V2XF card reader 1750105986

Specifications

Good quality
Competitive price.
Prompt delivery
Accept small order.
Condition:new and original

## **GSM**banking



#### ATM Parts Professional Manufacture

#### Product Description

| Brand        | Wincor            |  |  |
|--------------|-------------------|--|--|
| Product Name | Card Reader       |  |  |
| P/N          | 1750105986        |  |  |
| Condition    | New and original  |  |  |
| Warranty     | 90 days           |  |  |
| Stock Status | In Stock          |  |  |
| Payment Term | T/T,Western Union |  |  |

# GSMbanking



ATM Parts Professional Manufacturer

#### Packaging and Shipping

1.Packing:With standard packing or according to customer's request. 2.Shipping:

| 3-6days to arrive |
|-------------------|
| 3-6days to arrive |
| 3-6days to arrive |
|                   |