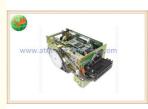

## 1750049626 Wincor Nixdorf CHD-V2X Standard version V2XF card reader 1750105986

#### 1750049626 Wincor Nixdorf CHD-V2X Standard version V2XF card reader 1750105986

Specifications

Good quality
Competitive price.
Prompt delivery
Accept small order.
Condition:new and original