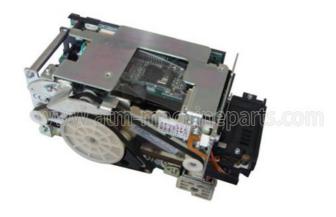

## 1750049626 Wincor Nixdorf CHD-V2X Standard version V2XF card reader 1750105986

#### 1750049626 Wincor Nixdorf CHD-V2X Standard version V2XF card reader 1750105986

Specifications

Good quality
Competitive price.
Prompt delivery
Accept small order.
Condition:new and original