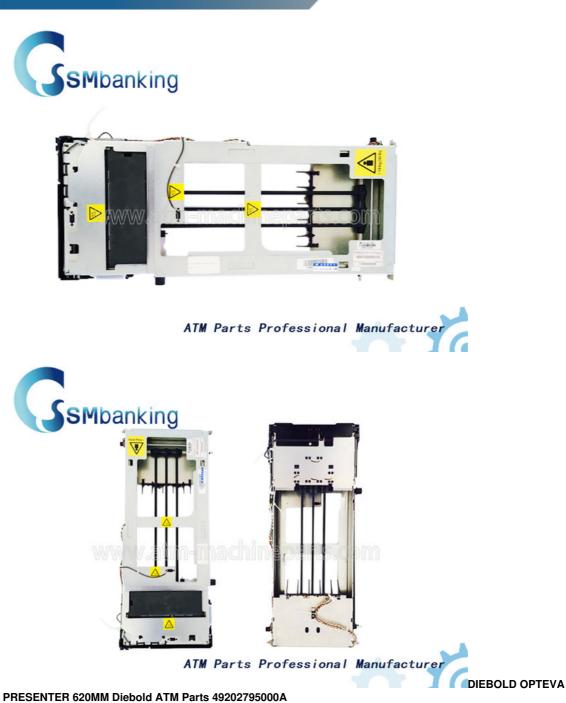

## DIEBOLD OPTEVA PRESENTER 620MM Diebold ATM Parts 49202795000A

### More Images

ATM Parts Professional Manufacturer

Our Product Introduction