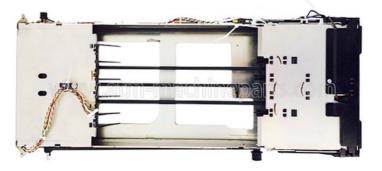

## DIEBOLD OPTEVA PRESENTER 620MM Diebold ATM Parts 49202795000A

### More Images

ATM Parts Professional Manufacturer

Our Product Introduction

### **Product Description**

| Brand        | Diebold           |
|--------------|-------------------|
| Product Name | presenter         |
| MOQ          | 1PC               |
| Condition    | New and original  |
| Warranty     | 90 days           |
| Stock Status | In Stock          |
| Payment Term | T/T,Western Union |