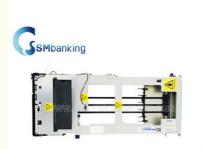

## DIEBOLD OPTEVA PRESENTER 620MM Diebold ATM Parts 49202795000A

### More Images

ATM Parts Professional Manufacturer

Our Product Introduction