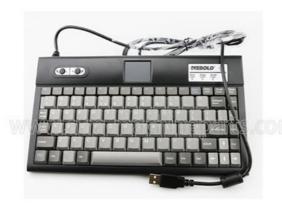

## 49221669000A Diebold Opteva Maintenance Keyboard USB Type 49-221669-000A New and Have In Stock

#### Diebold ATM Parts Diebold OPTEVA Maintenance Keyboard 49-221669-000A