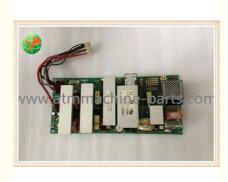

# ATM parts 009-0022895 for NCR 58xx power supply / 328W for 58XX 0090022895

## **Product Specification**

| <ul> <li>Brand Name:</li> </ul>      | NCR                                    |
|--------------------------------------|----------------------------------------|
| Meterial:                            | Metal                                  |
| Color:                               | Slivery                                |
| <ul> <li>Product Name:</li> </ul>    | NCR 58xx Power Supply 328W             |
| • P/n:                               | 009-0022895                            |
| <ul> <li>Warranty:</li> </ul>        | 90 Days                                |
| <ul> <li>Payment:</li> </ul>         | TT/WU                                  |
| <ul> <li>Delivery Time:</li> </ul>   | Within 3-7 Days                        |
| Stock:                               | In Stock                               |
| <ul> <li>Place Of Origin:</li> </ul> | Mainland, China                        |
| • Port:                              | Guangzhou                              |
| <ul> <li>Highlight:</li> </ul>       | ncr atm machine parts, atm accessories |

## good working ATM parts 009-0022895 for NCR 58xx power supply 328W for 58XX 009-0016713, 009-0022895

### **Product Description**

| Brand name   | NCR              |  |
|--------------|------------------|--|
| p/n          | 009-0022895      |  |
| color        | slivery          |  |
| Stock Status | In Stock         |  |
| Quality:     | New Original     |  |
| Used in      | ncr 58xx machine |  |