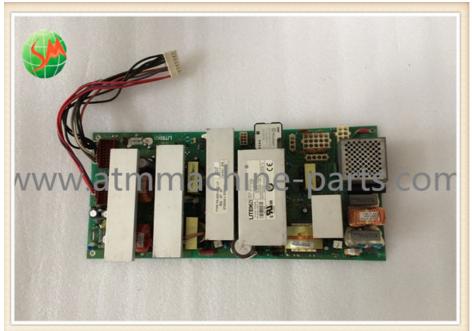

# ATM parts 009-0022895 for NCR 58xx power supply / 328W for 58XX 0090022895

## **Product Specification**

| <ul> <li>Brand Name:</li> </ul>      | NCR                                    |
|--------------------------------------|----------------------------------------|
| Meterial:                            | Metal                                  |
| Color:                               | Slivery                                |
| <ul> <li>Product Name:</li> </ul>    | NCR 58xx Power Supply 328W             |
| • P/n:                               | 009-0022895                            |
| <ul> <li>Warranty:</li> </ul>        | 90 Days                                |
| <ul> <li>Payment:</li> </ul>         | TT/WU                                  |
| <ul> <li>Delivery Time:</li> </ul>   | Within 3-7 Days                        |
| Stock:                               | In Stock                               |
| <ul> <li>Place Of Origin:</li> </ul> | Mainland, China                        |
| • Port:                              | Guangzhou                              |
| <ul> <li>Highlight:</li> </ul>       | ncr atm machine parts, atm accessories |

## good working ATM parts 009-0022895 for NCR 58xx power supply 328W for 58XX 009-0016713, 009-0022895

### **Product Description**

| Brand name   | NCR              |  |
|--------------|------------------|--|
| p/n          | 009-0022895      |  |
| color        | slivery          |  |
| Stock Status | In Stock         |  |
| Quality:     | New Original     |  |
| Used in      | ncr 58xx machine |  |