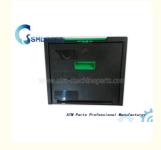

# Atm-machineparts.com

## High Standard NCR ATM Parts , NCR machine 66xx 0090023114 , NCR reject cash cassette

### **Basic Information**

Place of Origin: mainland, China

Brand Name: NCR
Model Number: 66xx
Minimum Order Quantity: 1 pcs
Price: \$1-500/pc
Packaging Details: regular packing

• Delivery Time: within 3-7 days after payment

Payment Terms: T/T, Western UnionSupply Ability: 1000 pcs per month



### **Product Specification**

Brand Name: NCR

Metal And Plastic
 Color: Black And Green
 Product Name: NCR Reject Cassette

P/n: 009-0023114
 Warranty: 90 Days
 Payment: TT/WU
 Stock: In Stock

• Highlight: ncr atm machine parts, atm accessories



### ATM Parts Professional Manufacturer

### More Images



### **Product Description**

### Hi standard ATM parts ATM machine parts 0090023114 NCR reject cassette for 66XX machine 009-0023114

### **Product Description**

Brand name NCR
p/n 009-0023114
color black
Stock Status In Stock
Quality: New Original
Used in ncr machine



ATM Parts Professional Manufacturer



ATM Parts Professional Manufacture



ATM Parts Professional Manufacture

### Packaging & Shipping

in standard package

DHL 3-4 days to arrive TNT 2-4 days to arrive Fedex 3-5 days to arrive **EMS** 7-15 days to arrive **UPS** 2-4 days to arrive Other Methods by sea or air

#### About us

Our company specializes in ATM machine and ATM spare parts supply, ATM maintaining, ATM parts repairing as well as ATM service training. Brands including NCR, DIEBOLD, WINCOR, HITACHI, FUJITSU an