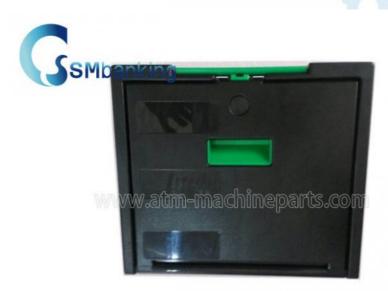

## High Standard NCR ATM Parts , NCR machine 66xx 0090023114 , NCR reject cash cassette

### **Product Specification**

Brand Name: NCR

Metal And Plastic
 Color: Black And Green
 Product Name: NCR Reject Cassette

P/n: 009-0023114
 Warranty: 90 Days
 Payment: TT/WU
 Stock: In Stock

• Highlight: ncr atm machine parts, atm accessories

### Hi standard ATM parts ATM machine parts 0090023114 NCR reject cassette for 66XX machine 009-0023114

### **Product Description**

Brand name NCR
p/n 009-0023114
color black
Stock Status In Stock
Quality: New Original
Used in ncr machine

ATM Parts Professional Manufacturer

ATM Parts Professional Manufacture