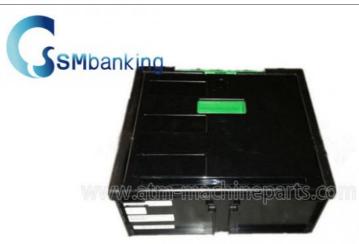

### **Product Specification**

Brand Name: NCR

Metal And Plastic
 Color: Black And Green
 Product Name: NCR Reject Cassette

P/n: 009-0023114
 Warranty: 90 Days
 Payment: TT/WU
 Stock: In Stock

• Highlight: ncr atm machine parts, atm accessories

### Hi standard ATM parts ATM machine parts 0090023114 NCR reject cassette for 66XX machine 009-0023114

### **Product Description**

Brand name NCR
p/n 009-0023114
color black
Stock Status In Stock
Quality: New Original
Used in ncr machine

ATM Parts Professional Manufacturer

ATM Parts Professional Manufacture