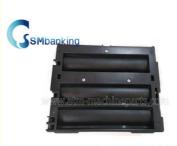

# Atm-machineparts.com

## High Standard NCR ATM Parts , NCR machine 66xx 0090023114 , NCR reject cash cassette

### **Basic Information**

Place of Origin: mainland, China

Brand Name: NCR
Model Number: 66xx
Minimum Order Quantity: 1 pcs
Price: \$1-500/pc
Packaging Details: regular packing

• Delivery Time: within 3-7 days after payment

Payment Terms: T/T, Western UnionSupply Ability: 1000 pcs per month



### **Product Specification**

Brand Name: NCR

Metal And Plastic
 Color: Black And Green
 Product Name: NCR Reject Cassette

P/n: 009-0023114
 Warranty: 90 Days
 Payment: TT/WU
 Stock: In Stock

• Highlight: ncr atm machine parts, atm accessories



### ATM Parts Professional Manufacturer

### More Images



### **Product Description**

### Hi standard ATM parts ATM machine parts 0090023114 NCR reject cassette for 66XX machine 009-0023114

### **Product Description**

Brand name NCR
p/n 009-0023114
color black
Stock Status In Stock
Quality: New Original
Used in ncr machine



ATM Parts Professional Manufacturer



ATM Parts Professional Manufacture



ATM Parts Professional Manufacture

### Packaging & Shipping

in standard package

DHL 3-4 days to arrive TNT 2-4 days to arrive Fedex 3-5 days to arrive **EMS** 7-15 days to arrive **UPS** 2-4 days to arrive Other Methods by sea or air

#### About us

Our company specializes in ATM machine and ATM spare parts supply, ATM maintaining, ATM parts repairing as well as ATM service training