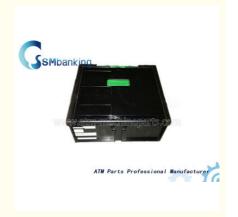

### **Product Specification**

Brand Name: NCR

Metal And Plastic
 Color: Black And Green
 Product Name: NCR Reject Cassette

P/n: 009-0023114
 Warranty: 90 Days
 Payment: TT/WU
 Stock: In Stock

• Highlight: ncr atm machine parts, atm accessories

### Hi standard ATM parts ATM machine parts 0090023114 NCR reject cassette for 66XX machine 009-0023114

### **Product Description**

Brand name NCR
p/n 009-0023114
color black
Stock Status In Stock
Quality: New Original
Used in ncr machine

ATM Parts Professional Manufacturer

ATM Parts Professional Manufacture