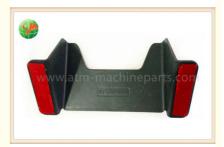

# atm-machineparts.com

# plastic ATM Spare Parts NCR , Wincor keypad / keyboard cover for 5887 **2050XE EPPV5**

# **Basic Information**

. Place of Origin: China NCR Wincor . Brand Name: CE, ISO · Certification: Minimum Order Quantity: 1pc

competitive • Price:

Packaging Details: With standard packaging

. Delivery Time: 1-5 working days when we received the

payment

Payment Terms: Western Union, T/T • Supply Ability: 100000pcs/month



# **Product Specification**

· Quality: New And Original

Color: Black Stock: In Stock

• Highlight: ATM Replacement Parts, atm cassette



# More Images



## **Product Description**

plastic ATM Spare Parts NCR, Wincor keypad / keyboard cover for 5887 2050XE EPPV5

ATM machine ATM Keyboard cover NCR / Wincor Keyboard cover

### **Quick Detail:**

- 1. reasonable price
- 2. good quality
- 3. accept small order
- 4. prompt deliver
- 5. in stock
- 6. we can produce parts as your request

### 1. Description

| price        | competitive        |
|--------------|--------------------|
| Model        | no                 |
| Material     | plastic            |
| Stock Status | In Stock           |
| Quality:     | New Original       |
| Used in      | 5887 2050 XE EPPV5 |

### 2. Shipping service

| DHL           | 3-4days to arrive   |
|---------------|---------------------|
| TNT           | 3-5days to arrive   |
| Fedex(IE/IP)