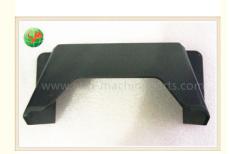

# plastic ATM Spare Parts NCR , Wincor keypad / keyboard cover for 5887 **2050XE EPPV5**

## **Product Description**

plastic ATM Spare Parts NCR, Wincor keypad / keyboard cover for 5887 2050XE EPPV5

ATM machine ATM Keyboard cover NCR / Wincor Keyboard cover

### 1. Description

| price        | competitive        |
|--------------|--------------------|
| Model        | no                 |
| Material     | plastic            |
| Stock Status | In Stock           |
| Quality:     | New Original       |
| Used in      | 5887 2050 XE EPPV5 |