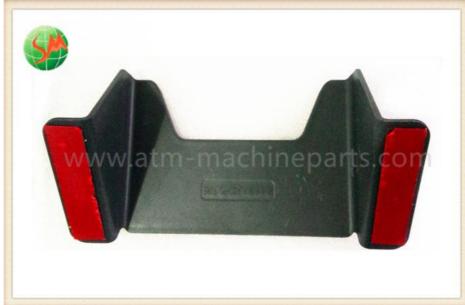

# plastic ATM Spare Parts NCR , Wincor keypad / keyboard cover for 5887 **2050XE EPPV5**

## **Product Description**

plastic ATM Spare Parts NCR, Wincor keypad / keyboard cover for 5887 2050XE EPPV5

ATM machine ATM Keyboard cover NCR / Wincor Keyboard cover

### 1. Description

| price        | competitive        |
|--------------|--------------------|
| Model        | no                 |
| Material     | plastic            |
| Stock Status | In Stock           |
| Quality:     | New Original       |
| Used in      | 5887 2050 XE EPPV5 |