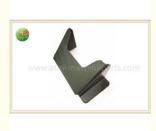

# atm-machineparts.com

# plastic ATM Spare Parts NCR , Wincor keypad / keyboard cover for 5887 **2050XE EPPV5**

# **Basic Information**

. Place of Origin: China NCR Wincor . Brand Name: CE, ISO · Certification: Minimum Order Quantity: 1pc

competitive • Price:

Packaging Details: With standard packaging

. Delivery Time: 1-5 working days when we received the

payment

Payment Terms: Western Union, T/T • Supply Ability: 100000pcs/month



# **Product Specification**

· Quality: New And Original

Color: Black Stock: In Stock

• Highlight: ATM Replacement Parts, atm cassette



# More Images



## **Product Description**

plastic ATM Spare Parts NCR, Wincor keypad / keyboard cover for 5887 2050XE EPPV5

ATM machine ATM Keyboard cover NCR / Wincor Keyboard cover

### **Quick Detail:**

- 1. reasonable price
- 2. good quality
- 3. accept small order
- 4. prompt deliver
- 5. in stock
- 6. we can produce parts as your request

### 1. Description

| price        | competitive        |
|--------------|--------------------|
| Model        | no                 |
| Material     | plastic            |
| Stock Status | In Stock           |
| Quality:     | New Original       |
| Used in      | 5887 2050 XE EPPV5 |

### 2. Shipping service

| DHL           | 3-4days to arrive   |
|---------------|---------------------|
| TNT           | 3-5days to arrive   |
| Fedex(IE/IP)  | 3-7days to ar