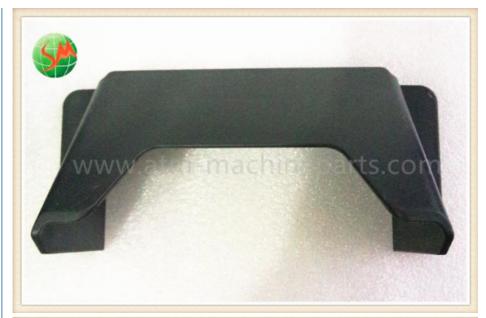

# plastic ATM Spare Parts NCR , Wincor keypad / keyboard cover for 5887 **2050XE EPPV5**

## **Product Description**

plastic ATM Spare Parts NCR, Wincor keypad / keyboard cover for 5887 2050XE EPPV5

ATM machine ATM Keyboard cover NCR / Wincor Keyboard cover

### 1. Description

| price        | competitive        |
|--------------|--------------------|
| Model        | no                 |
| Material     | plastic            |
| Stock Status | In Stock           |
| Quality:     | New Original       |
| Used in      | 5887 2050 XE EPPV5 |