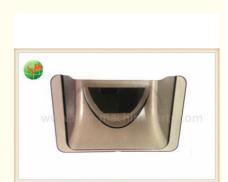

# NCR Wincor Cover ATM Spare Parts for Original 5884 2050 EPPV4

### NCR Wincor Cover ATM Spare Parts for Original 5884 2050 EPPV4

ATM machine ATM Keyboard cover NCR / Wincor Keyboard cover

#### 1. Description

| price        | competitive     |
|--------------|-----------------|
| Model        | no              |
| Material     | plastic         |
| Stock Status | In Stock        |
| Quality:     | New Original    |
| Used in      | 5884 2050 EPPV4 |