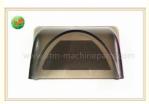

# NCR Wincor Cover ATM Spare Parts for Original 5884 2050 EPPV4

## **Basic Information**

- Place of Origin:
- Brand Name:
- Certification: CE, ISO
  Minimum Order Quantity: 1pc

China NCR Wincor

competitive

payment

With standard packaging

Western Union, T/T

100000pcs/month

1-5 working days when we received the

- Price:
- Packaging Details:
- Delivery Time:
- Payment Terms:
- Supply Ability:



- Quality:
- Color:
- Stock:
- Highlight:

| ATM camera, atm cassett | e |
|-------------------------|---|
| In Stock                |   |
| Black                   |   |
| New And Original        |   |



### More Images





### NCR Wincor Cover ATM Spare Parts for Original 5884 2050 EPPV4

ATM machine ATM Keyboard cover NCR / Wincor Keyboard cover

#### Quick Detail:

- 1. reasonable price
- good quality
- 3. accept small order
- prompt deliver
  in stock
- 5. IN STOCK
- 6. we can produce parts as your request

#### 1. Description

| price        | competitive     |
|--------------|-----------------|
| Model        | no              |
| Material     | plastic         |
| Stock Status | In Stock        |
| Quality:     | New Original    |
| Used in      | 5884 2050 EPPV4 |

#### 2. Shipping service

|               | 3-4days to arrive   |
|---------------|---------------------|
| TNT           | 3-5days to arrive   |
| Fedex(IE/IP)  | 3-7days to arrive   |
|               | 7-15 days to arrive |
| UPS