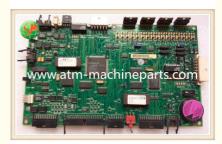

## ATM Machine Parts NCR 56xx Dispenser control board or mainboard assembly 4450621123

# ATM Machine Parts NCR 56xx Dispenser control board or mainboard assembly 4450621123

### Product Description

| Brand        | Diebold           |
|--------------|-------------------|
| Product Name | control borad     |
| P/N          | 4450621123        |
| Condition    | New and original  |
| Warranty     | 90 days           |
| Stock Status | In Stock          |
| Payment Term | T/T,Western Union |