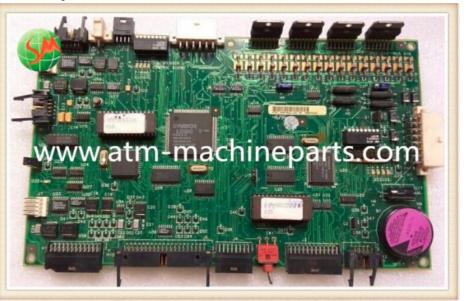

## ATM Machine Parts NCR 56xx Dispenser control board or mainboard assembly 4450621123

# ATM Machine Parts NCR 56xx Dispenser control board or mainboard assembly 4450621123

### Product Description

| Brand        | Diebold           |
|--------------|-------------------|
| Product Name | control borad     |
| P/N          | 4450621123        |
| Condition    | New and original  |
| Warranty     | 90 days           |
| Stock Status | In Stock          |
| Payment Term | T/T,Western Union |