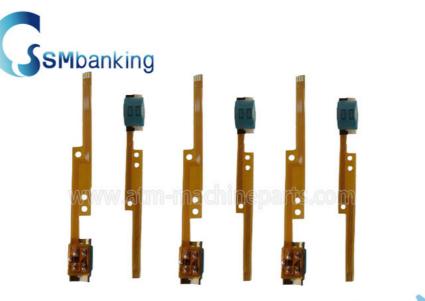

# 998-0235654 NCR ATM Parts 58XX PRE-HEAD, Standard Shutter used in ATM Machine

### **Product Description**

| Brand        | NCR                        |
|--------------|----------------------------|
| Product Name | PRE-HEAD, Standard Shutter |
| P/N          | 998-0235654                |
| Warranty     | 90 days                    |
| Stock Status | In Stock                   |
| Payment Term | T/T,Western Union          |