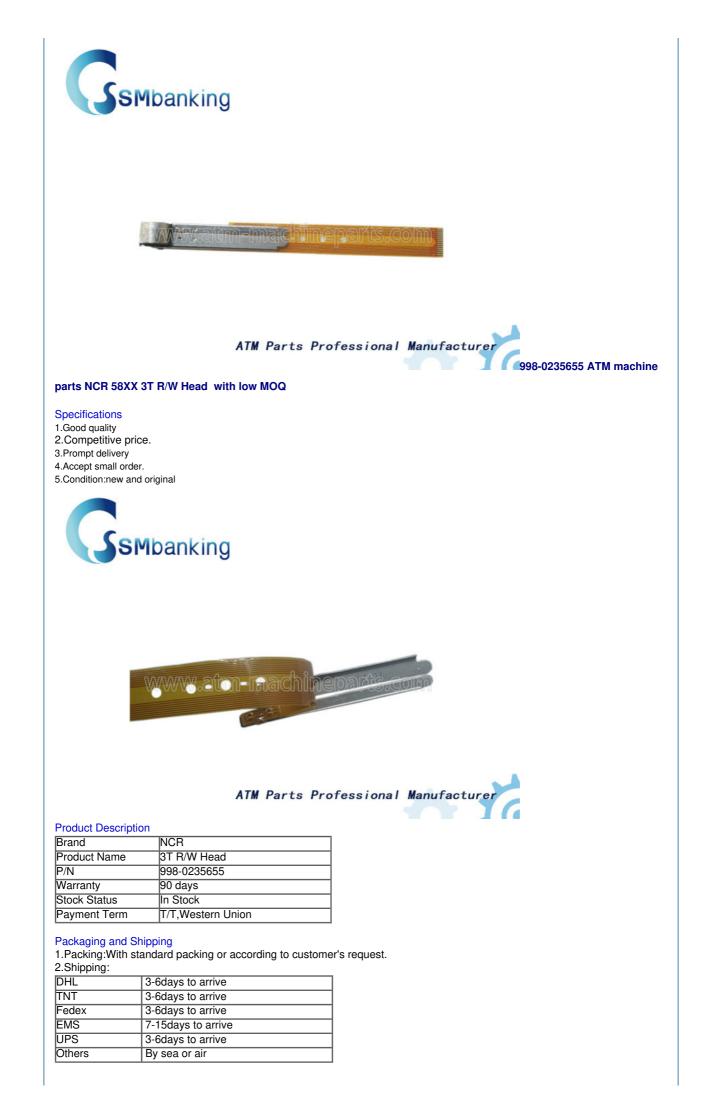

## 998-0235655 ATM machine parts NCR 58XX 3T R/W Head with low MOQ

## **Product Specification**

- Description:
- P/N:

Our Product Introduction

- Warranty:
- MOQ:
- Stock Status:
- Payment Term:
- Highlight:

| 58XX 3T R/W Head  |  |
|-------------------|--|
| 998-0235655       |  |
| 90days            |  |
| 1 Piece           |  |
| In Stock          |  |
| T/T,Western Union |  |