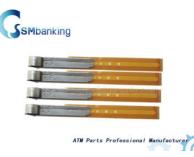

## 998-0235655 ATM machine parts NCR 58XX 3T R/W Head with low MOQ

## **Product Specification**

- Description:
- P/N:

Our Product Introduction

- Warranty:
- MOQ:
- Stock Status:
- Payment Term:
- Highlight:

| 58XX 3T R/W Head  |  |
|-------------------|--|
| 998-0235655       |  |
| 90days            |  |
| 1 Piece           |  |
| In Stock          |  |
| T/T,Western Union |  |