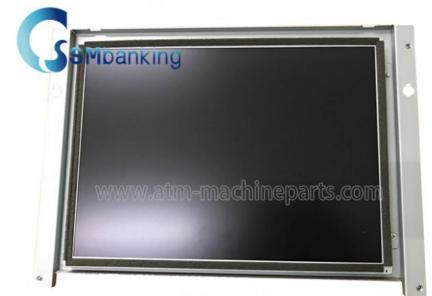

## Hyosung 5600 ATM Machine Parts Display 7100000050

# Hyosung ATM parts 7100000050 display for Hyosung 5600 in stock

## Description

| Brand                  | Hyosung                                    |
|------------------------|--------------------------------------------|
| P/N                    | 710000050                                  |
| Product Name           | Display                                    |
| Condition              | New                                        |
| Warranty               | 90 Days                                    |
| Stock                  | In Stock                                   |
| Payment Terms          | L/C, T/T, Western Union, MoneyGram, Paypal |
| Minimum Order Quantity | 1 piece                                    |