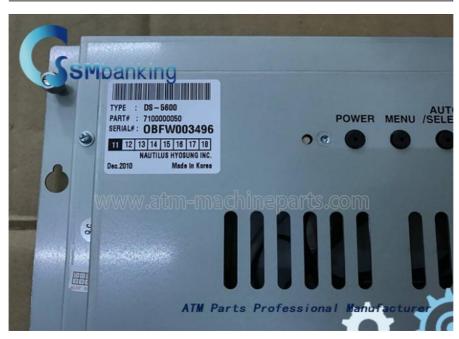

## Hyosung 5600 ATM Machine Parts Display 7100000050

# Hyosung ATM parts 7100000050 display for Hyosung 5600 in stock

## Description

| Brand                  | Hyosung                                    |
|------------------------|--------------------------------------------|
| P/N                    | 710000050                                  |
| Product Name           | Display                                    |
| Condition              | New                                        |
| Warranty               | 90 Days                                    |
| Stock                  | In Stock                                   |
| Payment Terms          | L/C, T/T, Western Union, MoneyGram, Paypal |
| Minimum Order Quantity | 1 piece                                    |