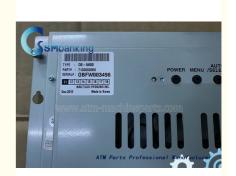

## Hyosung 5600 ATM Machine Parts Display 7100000050

# Hyosung ATM parts 7100000050 display for Hyosung 5600 in stock

## Description

| Brand                  | Hyosung                                    |
|------------------------|--------------------------------------------|
| P/N                    | 710000050                                  |
| Product Name           | Display                                    |
| Condition              | New                                        |
| Warranty               | 90 Days                                    |
| Stock                  | In Stock                                   |
| Payment Terms          | L/C, T/T, Western Union, MoneyGram, Paypal |
| Minimum Order Quantity | 1 piece                                    |