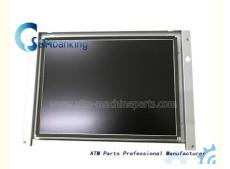

## Hyosung 5600 ATM Machine Parts Display 7100000050

# Hyosung ATM parts 7100000050 display for Hyosung 5600 in stock

## Description

| Brand                  | Hyosung                                    |
|------------------------|--------------------------------------------|
| P/N                    | 710000050                                  |
| Product Name           | Display                                    |
| Condition              | New                                        |
| Warranty               | 90 Days                                    |
| Stock                  | In Stock                                   |
| Payment Terms          | L/C, T/T, Western Union, MoneyGram, Paypal |
| Minimum Order Quantity | 1 piece                                    |