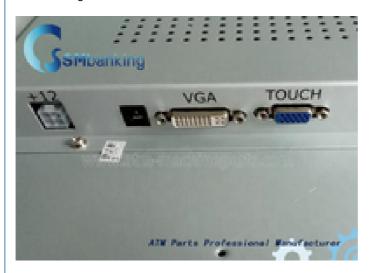

## Hyosung 5600 ATM Machine Parts Display 7100000050

# Hyosung ATM parts 7100000050 display for Hyosung 5600 in stock

## Description

| Brand                  | Hyosung                                    |
|------------------------|--------------------------------------------|
| P/N                    | 710000050                                  |
| Product Name           | Display                                    |
| Condition              | New                                        |
| Warranty               | 90 Days                                    |
| Stock                  | In Stock                                   |
| Payment Terms          | L/C, T/T, Western Union, MoneyGram, Paypal |
| Minimum Order Quantity | 1 piece                                    |