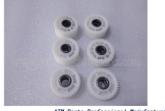

## NCR ATM Parts Gear in Stock 4450587791

## Description

| Brand                  | NCR                                        |
|------------------------|--------------------------------------------|
| P/N                    | 4450587791                                 |
| Product Name           | Gear                                       |
| Condition              | New                                        |
| Warranty               | 90 Days                                    |
| Stock                  | In Stock                                   |
| Payment Terms          | L/C, T/T, Western Union, MoneyGram, Paypal |
| Minimum Order Quantity | 1 piece                                    |