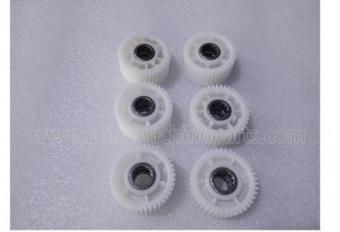

## NCR ATM Parts Gear in Stock 4450587791

## Description

| Brand                  | NCR                                        |
|------------------------|--------------------------------------------|
| P/N                    | 4450587791                                 |
| Product Name           | Gear                                       |
| Condition              | New                                        |
| Warranty               | 90 Days                                    |
| Stock                  | In Stock                                   |
| Payment Terms          | L/C, T/T, Western Union, MoneyGram, Paypal |
| Minimum Order Quantity | 1 piece                                    |