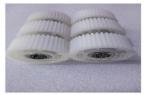

## NCR ATM Parts Gear in Stock 4450587791

## Description

| Brand                  | NCR                                        |
|------------------------|--------------------------------------------|
| P/N                    | 4450587791                                 |
| Product Name           | Gear                                       |
| Condition              | New                                        |
| Warranty               | 90 Days                                    |
| Stock                  | In Stock                                   |
| Payment Terms          | L/C, T/T, Western Union, MoneyGram, Paypal |
| Minimum Order Quantity | 1 piece                                    |