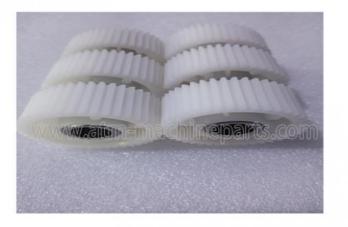

## NCR ATM Parts Gear in Stock 4450587791

## Description

| Brand                  | NCR                                        |
|------------------------|--------------------------------------------|
| P/N                    | 4450587791                                 |
| Product Name           | Gear                                       |
| Condition              | New                                        |
| Warranty               | 90 Days                                    |
| Stock                  | In Stock                                   |
| Payment Terms          | L/C, T/T, Western Union, MoneyGram, Paypal |
| Minimum Order Quantity | 1 piece                                    |