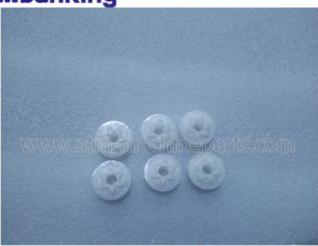

## **Product Specification**

• Brand: NCR

P/N: 4450616448Product Name: Dispenser Gear

• Stock: In Stock

Packaging: Normal Packing
Minimum Order Quantity: One Piece
Warranty: 90 Days
Condition: New

• Payment Terms: T/T, Western Union, Paypal, L/C

#### Description

| Boothplion             |                                            |
|------------------------|--------------------------------------------|
| Brand                  | NCR                                        |
| P/N                    | 4450616448                                 |
| Product Name           | Dispenser Gear                             |
| Condition              | New                                        |
| Warranty               | 90 Days                                    |
| Stock                  | In Stock                                   |
| Payment Terms          | L/C, T/T, Western Union, MoneyGram, Paypal |
| Minimum Order Quantity | 1 piece                                    |