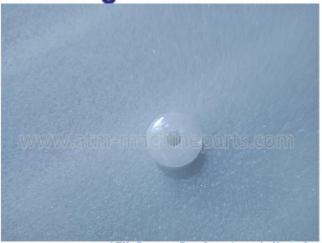

## **Product Specification**

• Brand: NCR

P/N: 4450616448Product Name: Dispenser Gear

• Stock: In Stock

Packaging: Normal Packing
Minimum Order Quantity: One Piece
Warranty: 90 Days
Condition: New

• Payment Terms: T/T, Western Union, Paypal, L/C

#### Description

| Boothplion             |                                            |
|------------------------|--------------------------------------------|
| Brand                  | NCR                                        |
| P/N                    | 4450616448                                 |
| Product Name           | Dispenser Gear                             |
| Condition              | New                                        |
| Warranty               | 90 Days                                    |
| Stock                  | In Stock                                   |
| Payment Terms          | L/C, T/T, Western Union, MoneyGram, Paypal |
| Minimum Order Quantity | 1 piece                                    |