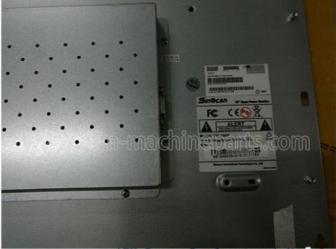

## Wincor Nixdorf ATM Parts ProCash 280 ATM 15" TFT LCD Open Frame Monitor in Stock 1750216797

## Description

| Brand                  | Wincor Nixdorf                             |
|------------------------|--------------------------------------------|
| P/N                    | 1750216797                                 |
| Product Name           | Monitor                                    |
| Condition              | New                                        |
| Warranty               | 90 Days                                    |
| Stock                  | In Stock                                   |
| Payment Terms          | L/C, T/T, Western Union, MoneyGram, Paypal |
| Minimum Order Quantity | 1 piece                                    |