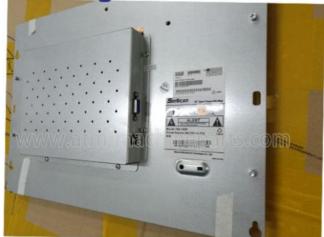

## Wincor Nixdorf ATM Parts ProCash 280 ATM 15" TFT LCD Open Frame Monitor in Stock 1750216797

## Description

| Brand                  | Wincor Nixdorf                             |
|------------------------|--------------------------------------------|
| P/N                    | 1750216797                                 |
| Product Name           | Monitor                                    |
| Condition              | New                                        |
| Warranty               | 90 Days                                    |
| Stock                  | In Stock                                   |
| Payment Terms          | L/C, T/T, Western Union, MoneyGram, Paypal |
| Minimum Order Quantity | 1 piece                                    |