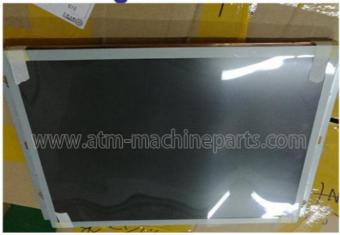

## Wincor Nixdorf ATM Parts ProCash 280 ATM 15" TFT LCD Open Frame Monitor in Stock 1750216797

## Description

| Brand                  | Wincor Nixdorf                             |
|------------------------|--------------------------------------------|
| P/N                    | 1750216797                                 |
| Product Name           | Monitor                                    |
| Condition              | New                                        |
| Warranty               | 90 Days                                    |
| Stock                  | In Stock                                   |
| Payment Terms          | L/C, T/T, Western Union, MoneyGram, Paypal |
| Minimum Order Quantity | 1 piece                                    |