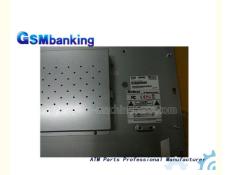

## Wincor Nixdorf ATM Parts ProCash 280 ATM 15" TFT LCD Open Frame Monitor in Stock 1750216797

## Description

| Brand                  | Wincor Nixdorf                             |
|------------------------|--------------------------------------------|
| P/N                    | 1750216797                                 |
| Product Name           | Monitor                                    |
| Condition              | New                                        |
| Warranty               | 90 Days                                    |
| Stock                  | In Stock                                   |
| Payment Terms          | L/C, T/T, Western Union, MoneyGram, Paypal |
| Minimum Order Quantity | 1 piece                                    |