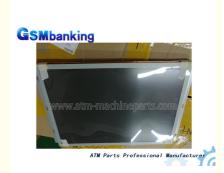

## Wincor Nixdorf ATM Parts ProCash 280 ATM 15" TFT LCD Open Frame Monitor in Stock 1750216797

## Description

| Brand                  | Wincor Nixdorf                             |
|------------------------|--------------------------------------------|
| P/N                    | 1750216797                                 |
| Product Name           | Monitor                                    |
| Condition              | New                                        |
| Warranty               | 90 Days                                    |
| Stock                  | In Stock                                   |
| Payment Terms          | L/C, T/T, Western Union, MoneyGram, Paypal |
| Minimum Order Quantity | 1 piece                                    |