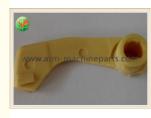

# Original Wincor Nixdorf ATM Parts / Wincor Nixdorf Clamp Latch 1750042089

## Product Specification

- Material:
- Use In:PN:

• Highlight:

• Product Name:

- Plastic Clamp 01750042089 Clamp Latch
- wincor nixdorf atm parts, wincor atm parts