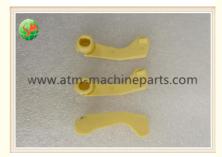

# Original Wincor Nixdorf ATM Parts / Wincor Nixdorf Clamp Latch 1750042089

## Product Specification

- Material:
- Use In:PN:

• Highlight:

• Product Name:

- Plastic Clamp 01750042089 Clamp Latch
- wincor nixdorf atm parts, wincor atm parts