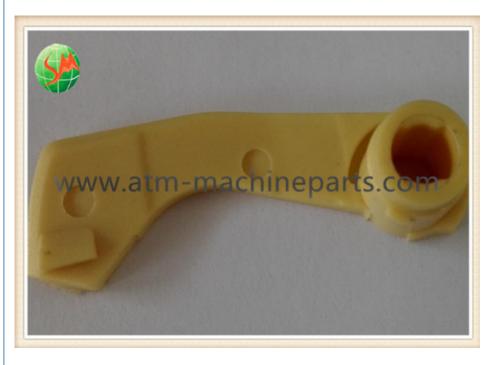

# Original Wincor Nixdorf ATM Parts / Wincor Nixdorf Clamp Latch 1750042089

## Product Specification

- Material:
- Use In:PN:

• Highlight:

• Product Name:

- Plastic Clamp 01750042089 Clamp Latch
- wincor nixdorf atm parts, wincor atm parts