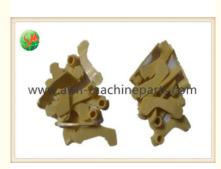

# Original Wincor Nixdorf ATM Parts / Wincor Nixdorf Clamp Latch 1750042089

## **Basic Information**

- Place of Origin:
- Brand Name:
- Certification:
- Model Number:
- Minimum Order Quantity:
- Price:
- Packaging Details:
- Delivery Time:
- Payment Terms: T/T,Wes
- Supply Ability:
- Negotiable Natural

1pc

China

wincor

CE,FCC,ISO9001

1750042089

- 5 working days
- T/T,Western Union,Paypal 1000pcs/month
- oply Ability:



## Product Specification

- Material:
- Use In:PN:

• Highlight:

• Product Name:

- Plastic Clamp 01750042089 Clamp Latch
- wincor nixdorf atm parts, wincor atm parts



## More Images



### **Product Description**

### Original Wincor Nixdorf ATM Parts / Wincor Nixdorf Clamp Latch 1750042089 oem

Specifications atm wincor parts 1.high quality and competitive price 2.new original 3 1750042089 4 self-produce

#### 1. Description of goods

| Brand name   | wincor       |
|--------------|--------------|
| PN           | 1750042089   |
| Stock Status | In Stock     |
| Quality:     | New Original |
| Used in      | procash      |

#### 2. Shipping service

| DHL           | 3-4days to arrive   |
|---------------|---------------------|
| TNT           | 3-5days to arrive   |
| Fedex(IE/IP)  | 3-7days to arrive   |
| EMS           | 7-15 days to arrive |
| UPS           | 3-5days to arrive   |
| Other Methods | by sea or air       |

#### 3. Other service

|