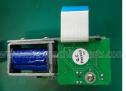

R

# NCR 66 Card Reader IC Head 0090028982 009-0028982

## **Basic Information**

- Place of Origin:
- Brand Name:
- Model Number: 66XX
- Minimum Order Quantity: 1 piece
- Price:
- Packaging Details:
- Delivery Time:
- Payment Terms:
- Supply Ability:
- competitive With standard packaging 1-5 working days when we received the payment T/T, Western Union 100 pieces/month

0090028982

In Stock

#### GSMbanking



ATM Parts Professional Manufacturer

### **Product Specification**

- P/N:
- Stock:
- Warranty:
- MOQ:
- Products Name:
- Highlight:

| 90 Days                        |
|--------------------------------|
| 1pc                            |
| IC Contact                     |
| NCR 66 Card Reader IC Head,    |
| 0090028982 Card Reader IC Head |

NCR ATM Card Reader IC Head

GSMbanking



ATM Parts Professional Manufacturer

## More Images

GSMbanking





Genharbir

#### Specifications 1.Good quality

2.Competitive price. 3.Prompt delivery

- 4.Accept small order.
- 5.Condition:new and original

# **GSM**banking



NCR 66 Card Reader IC Head 0090028982 009-0028982 New and Have In stock

ATM Parts Professional Manufacture

#### Product Description

| Brand        | NCR               |
|--------------|-------------------|
| Product Name | cassette          |
| Material     | plastic           |
| Condition    | New and original  |
| Warranty     | 90 days           |
| Stock Status | In Stock          |
| Payment Term | T/T,Western Union |

# GSMbanking



ATM Parts Professional Manufacturer

#### Packaging and Shipping

1.Packing:With standard packing or according to cust