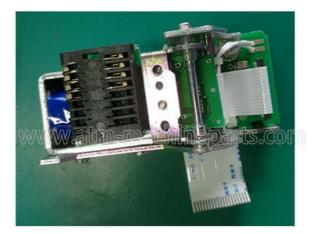

# NCR 66 Card Reader IC Head 0090028982 009-0028982

NCR ATM Card Reader IC Head

GSMbanking

ATM Parts Professional Manufacturer

# **GSM**banking

NCR 66 Card Reader IC Head 0090028982 009-0028982 New and Have In stock

ATM Parts Professional Manufacture