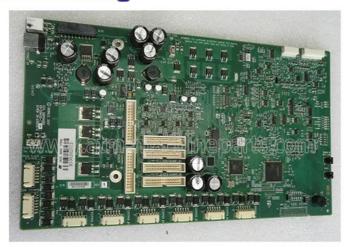

## 49-208102-000H Diebold ATM Parts Opteva 1.5 CCA Dispenser Board 49208102000H

## **Product Specification**

• P/N: 49208102000H

Stock: In Stock
Warranty: 90 Days
Condition: Original New
Product Name: CCA Board

• Highlight: 49-208102-000H Diebold ATM Parts,

CCA Dispenser Board Diebold ATM Parts

## **Product Description**

49-208102-000H Diebold Opteva 1.5 CCA Dispenser Board 49208102000H New and with 90 days warranty

### **Product Description**

| Diebold           |
|-------------------|
|                   |
| CCA Board         |
| plastic           |
| New and original  |
| 90 days           |
| In Stock          |
| T/T,Western Union |
|                   |