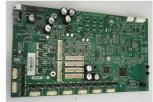

## 49-208102-000H Diebold ATM Parts Opteva 1.5 CCA Dispenser Board 49208102000H

## **Product Specification**

• P/N: 49208102000H

Stock: In Stock
Warranty: 90 Days
Condition: Original New
Product Name: CCA Board

• Highlight: 49-208102-000H Diebold ATM Parts,

CCA Dispenser Board Diebold ATM Parts

## **Product Description**

49-208102-000H Diebold Opteva 1.5 CCA Dispenser Board 49208102000H New and with 90 days warranty

### **Product Description**

| Diebold           |
|-------------------|
|                   |
| CCA Board         |
| plastic           |
| New and original  |
| 90 days           |
| In Stock          |
| T/T,Western Union |
|                   |