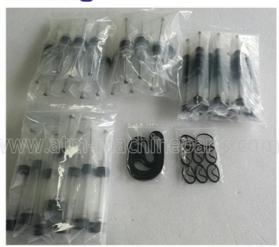

# NQ300 NMD ATM Parts With 3 Shafts And Two Belts A021919

### **Product Specification**

Stock: In Stock
Warranty: 90 Days
Condition: Original New
Product Name: Shaft

Product Name: Shaft
 P/N: A021919

Highlight: NQ300 NMD ATM Parts,
 A021919 NMD ATM Parts

### **Product Description**

NMD ATM Parts NQ300 Kits with 3 shafts and two belts A021919 Origianl new and have in Stock