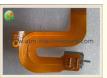

# Wincor Read Head 4999785-4 Omron Wincor Head Assembly Read / Write V2X Head 49997854

## **Product Description**

Wincor read head 4999785-4 Omron Wincor Head Assembly Read/Write V2X PTS Head (W1, 3CH)

- ATM parts Wincor magnetic head 4999785-4

  1. Brand: Wincor
- 2. Condition: New 3. P/N:49997854
- 4. Used in: wincor 2050xe