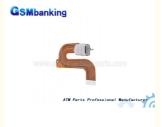

# Wincor Read Head 4999785-4 Omron Wincor Head Assembly Read / Write V2X Head 49997854

## **Product Description**

Wincor read head 4999785-4 Omron Wincor Head Assembly Read/Write V2X PTS Head (W1, 3CH)

- ATM parts Wincor magnetic head 4999785-4

  1. Brand: Wincor
- 2. Condition: New 3. P/N:49997854
- 4. Used in: wincor 2050xe