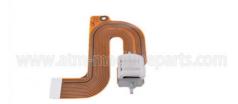

# Wincor Read Head 4999785-4 Omron Wincor Head Assembly Read / Write V2X Head 49997854

## **Product Description**

Wincor read head 4999785-4 Omron Wincor Head Assembly Read/Write V2X PTS Head (W1, 3CH)

- ATM parts Wincor magnetic head 4999785-4

  1. Brand: Wincor
- 2. Condition: New 3. P/N:49997854
- 4. Used in: wincor 2050xe