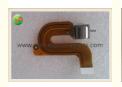

# Wincor Read Head 4999785-4 Omron Wincor Head Assembly Read / Write V2X Head 49997854

## **Product Description**

Wincor read head 4999785-4 Omron Wincor Head Assembly Read/Write V2X PTS Head (W1, 3CH)

- ATM parts Wincor magnetic head 4999785-4

  1. Brand: Wincor
- 2. Condition: New 3. P/N:49997854
- 4. Used in: wincor 2050xe